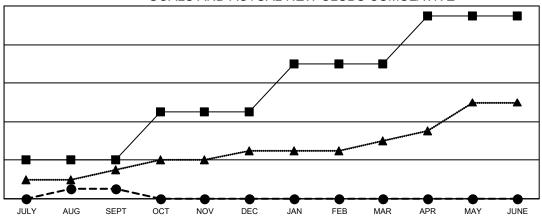

## GOALS AND ACTUAL NEW CLUBS CUMULATIVE

- CURRENT YEAR GOALS FOR NEW CLUBS

- ● - CURRENT YEAR ACTUAL NEW CLUBS

- ▲ - LAST YEAR ACTUAL NEW CLUBS

## Multiple District 411

**LOCATION: KENYA AFRICA** 

| Clubs                 |               |           |               |  |  |  |
|-----------------------|---------------|-----------|---------------|--|--|--|
| RESULTS FOR 2021-2022 |               |           |               |  |  |  |
| QUARTER               | NEW CLUB GOAL | NEW CLUBS | DROPPED CLUBS |  |  |  |
| JULY/AUG/SEPT         | 4             | 1         | 2             |  |  |  |
| OCT/NOV/DEC           | 5             | 0         | 0             |  |  |  |
| JAN/FEB/MAR           | 5             | 0         | 0             |  |  |  |
| APR/MAY/JUNE          | 5             | 0         | 0             |  |  |  |