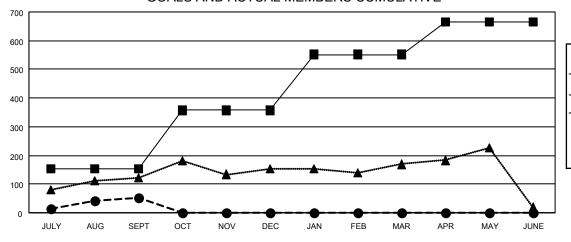

## GOALS AND ACTUAL MEMBERS CUMULATIVE

| - 🔳 – | MEMBER | <b>GROWTH</b> | NET | GOAL |
|-------|--------|---------------|-----|------|

- ● - MEMBER GROWTH ACTUAL

- LAST YEAR MEMBERSHIP ACTUAL

| DROPPED CLUBS: 2 |     | 45 CLUBS OF 138 ADDED 1 OR | GENDER DISTRIBUTION        |                |
|------------------|-----|----------------------------|----------------------------|----------------|
|                  |     | MORE NEW MEMBERS           | MALE                       | 2,351 (62.63%) |
|                  |     |                            | FEMALE                     | 1,397 (37.21%) |
| DROPPED MEMBERS  |     |                            | NON BINARY                 | 0 (0.00%)      |
| DECEASED         | 10  |                            | PREFER NOT TO ANSWER       | 6 (0.16%)      |
| CLUB CANCELLED   | 28  |                            | TOTAL FAMILY LINIT MEMBERS | 1,043          |
| OTHER            | 96  | CLICK HERE FOR CUMULATIVE  | TOTAL FAMILY UNIT MEMBERS  | 1,043          |
| TOTAL            | 134 | MEMBERSHIP DATA            | FAMILY MEMBERS PAYING HAL  | F 617          |

| Members               |                       |                           |                                                  |  |  |  |  |
|-----------------------|-----------------------|---------------------------|--------------------------------------------------|--|--|--|--|
| RESULTS FOR 2021-2022 |                       |                           |                                                  |  |  |  |  |
| QUARTER               | MEMBER GROWTH<br>GOAL | NET MEMBER GROW<br>ACTUAL | VTH DROPPED MEMBERS ACTUAL (including transfers) |  |  |  |  |
| JULY/AUG/SE           | EPT 152               | 195                       | 134                                              |  |  |  |  |
| OCT/NOV/DE            | C 205                 | 0                         | 0                                                |  |  |  |  |
| JAN/FEB/MAF           | ₹ 195                 | 0                         | 0                                                |  |  |  |  |
| APR/MAY/JUI           | NE 112                | 0                         | 0                                                |  |  |  |  |